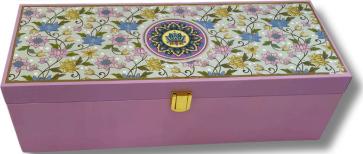

DS 16

₹ 1160\*

Almond 200 grm Pistachio 150 grm Kismis 225 grm

**COLOR** 

Cashew 200 grm Almond 200 grm Pistachio 150 grm

- \*Including a designed sticker on cap
- \*Transparent Heat Shrink Wrap &
- \*Personalized Diwali Wishes Card with your company logo, subject to order timing