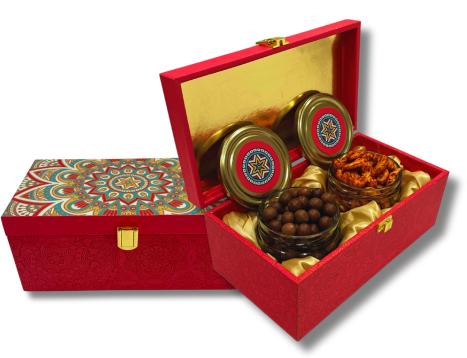

#### 2 JAR OPEN HAMPER - DS 01

₹ **450**\*

Size: 9x5x3.5

With 2 Round Glass Jar

Almond 125 grm Kismis 100 grm

COLOR

2 JAR OPEN HAMPER - DS 03

₹ 500\*

Choco Balls 125 grm
Dried Pina Coin 100 grm

- \*Including a designed sticker on cap
- \*Transparent Heat Shrink Wrap &
- \*Personalized Diwali Wishes Card with your company logo, subject to order timing