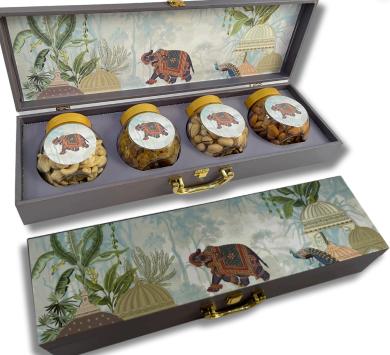

#### ACRYLIC CASE GIFT TRUNK - DS 33

### ₹ **1015**\*

Size: 17x9x2.75

With 4 Transparent Acrylic Case with Lid

Dried Kiwi 130 grm
Almond 100 grm

Salted Cashew 100 grm

Raisin 110 grm

COLOR