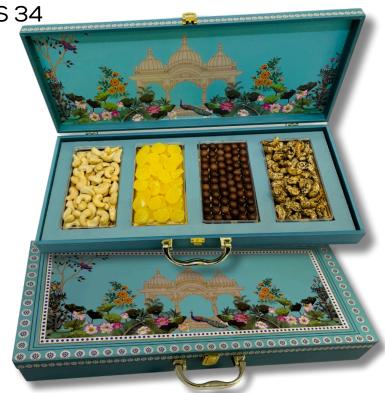

#### ACRYLIC CASE GIFT TRUNK - DS 34

### ₹ **1100**\*

Size: 18x5.5x2.75 With 4 Pet Jar

Salted Cashew 100 grm
Dried Pina Coin 110 grm
Choco Balls 110 grm
Black Pepper Cashew 100 grm

- \*Including a designed sticker on cap
- \*Transparent Heat Shrink Wrap &
- \*Personalized Diwali Wishes Card with your company logo, subject to order timing