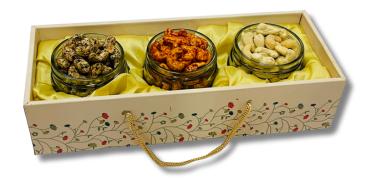

### ₹ **580**\*

Size: 9.5x5x4

With 2 Round Glass Jar

Red Chilly Cashew 125 grm

Choco Balls 100 grm

**COLOR** 

2 JAR OPEN HAMPER - DS 05

₹ 580\*

Size: 9.5x5x4

With 2 Round Glass Jar

Choco Cookies 100 grm
Dry Fruit Chevdo 150 grm

- \*Including a designed sticker on cap
- \*Transparent Heat Shrink Wrap &
- \*Personalized Diwali Wishes Card with your company logo, subject to order timing