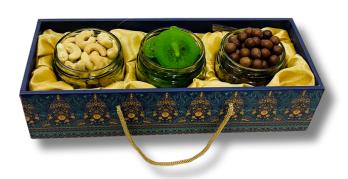

#### 2 JAR OPEN HAMPER - DS 01

₹ **450**\*

Size: 9x5x3.5

With 2 Round Glass Jar

Almond 125 grm Kismis 100 grm

COLOR

2 JAR OPEN HAMPER - DS 03

₹ 500\*

Size: 9x5x3.5

With 2 Round Glass Jar

Salted Cashew 125 grm Choco Cookies 100 grm

COLOR

2 JAR OPEN HAMPER - DS 02

₹ **450**\*

Size: 9x5x3.5

With 2 Round Glass Jar

Choco Balls 125 grm
Dried Pina Coin 100 grm

- \*Including a designed sticker on cap
- \*Transparent Heat Shrink Wrap &
- \*Personalized Diwali Wishes Card with your company logo, subject to order timing