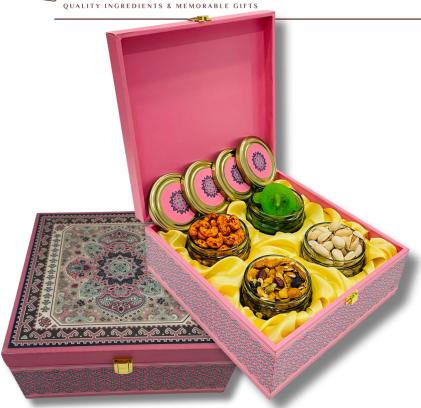

### **₹ 1100\***

Size: 9.5x9.5x4

With 4 Round Glass Jar

Dried Kiwi 150 grm 125 grm Pistachio Granola Mix 125 grm Red Chilly Cashew 125 grm

COLOR

4 JAR GIFT TRUNK - DS 24

### **₹ 1100\***

Size: 9.5x9.5x4

With 4 Round Glass Jar

150 grm **Almond** 

150 grm Choco Balls

100 grm Fruit&Nut Cookies Black Pepper Cashew 125 grm

- \*Including a designed sticker on cap
- \*Transparent Heat Shrink Wrap &
- \*Personalized Diwali Wishes Card with your company logo, subject to order timing