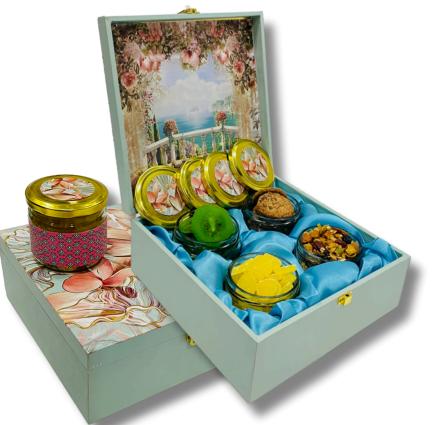

### **₹ 1650\***

Size: 9.5x9.5x4

With 4 Round Glass Jar

Black Pepper Cashew 200 grm
Dry Fruit Chevdo 150 grm
Raisin 200 grm
Red Chilly Cashew 125 grm
Choco Cookies 100 grm
Granola Mix 125 grm

### **₹ 1720\***

Size: 9.5x9.5x4

With 4 Round Glass Jar

Almond 150 grm
Pistachio 125 grm
Raisin 200 grm
Cashew 125 grm
Choco Balls 150 grm
Apricot 160 grm

- \*Including a designed sticker on cap
- \*Transparent Heat Shrink Wrap &
- \*Personalized Diwali Wishes Card with your company logo, subject to order timing