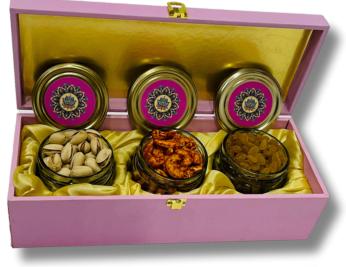

### ₹ 515\*

Size: 9.5x5x4

With 2 Round Glass Jar

Granola Mix 125 grm
Dried Kiwi 150 grm

COLOR

2 JAR OPEN HAMPER - DS 07

₹ **530**\*

Size: 9.5x5x4

With 2 Round Glass Jar

Black Pepper Cashew 125 grm

Kismis 100 grm

- \*Transparent Heat Shrink Wrap &
- \*Personalized Diwali Wishes Card with your company logo, subject to order timing

3 JAR OPEN HAMPER - DS 09