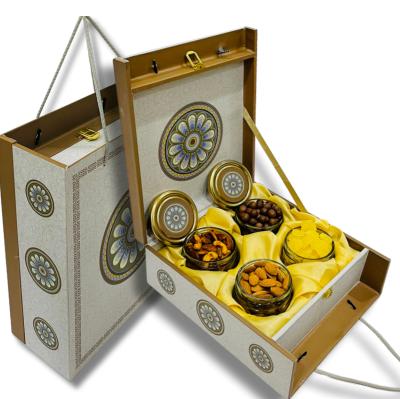

#### 4 JAR VINTAGE BOX - DS 29

### **₹ 1080\***

Size: 18x5.5x2.75 With 4 Pet Jar

Red Chilly Cashew 100 grm
Dried Pina Coin 125 grm
Dry Fruit Chevdo 125 grm
Almond 100 grm

COLOR

4 JAR VINTAGE BOX - DS 30