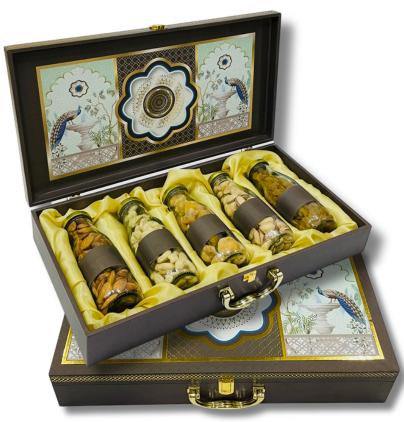

### ₹ **1325**\*

Size: Size: 13x9.5x4 With 5 Round Glass Jar

Almond 150 grm
Dried Pina Coin 150 grm
Raisin 200 grm
Black Pepper Cashew 125 grm
Granola Mix 125 grm

COLOR

5 JAR GIFT TRUNK - DS 36

### **₹ 1270\***

Size: 13x9.5x4

With 5 Round Glass Jar

Choco Balls 150 grm
Raisin 200 grm
Salted Cashew 125 grm
Dried Kiwi 150 grm
Fruit&Nut Cookies 100 grm

- \*Including a designed sticker on cap
- \*Transparent Heat Shrink Wrap &
- \*Personalized Diwali Wishes Card with your company logo, subject to order timing