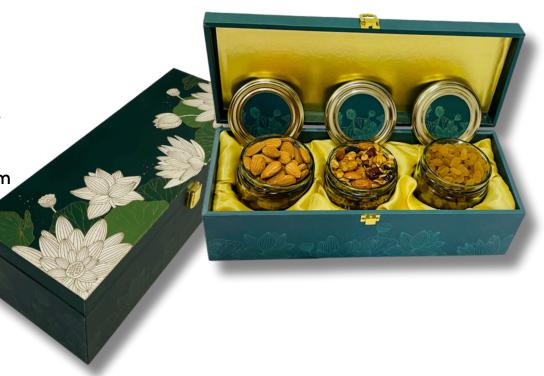

### ₹ **780**\*

Size: 13x5x3.5

With 3 Round Glass Jar

Cashew 125 grm
Almond 150 grm
Kismis 200 grm

**COLOR** 

3 JAR OPEN HAMPER - DS 10

### ₹ **760**\*

Size: 13x5x3.5

With 3 Round Glass Jar

Cashew 125 grm
Dried Kiwi 150 grm
Choco Balls 150 grm

- \*Including a designed sticker on cap
- \*Transparent Heat Shrink Wrap &
- \*Personalized Diwali Wishes Card with your company logo, subject to order timing