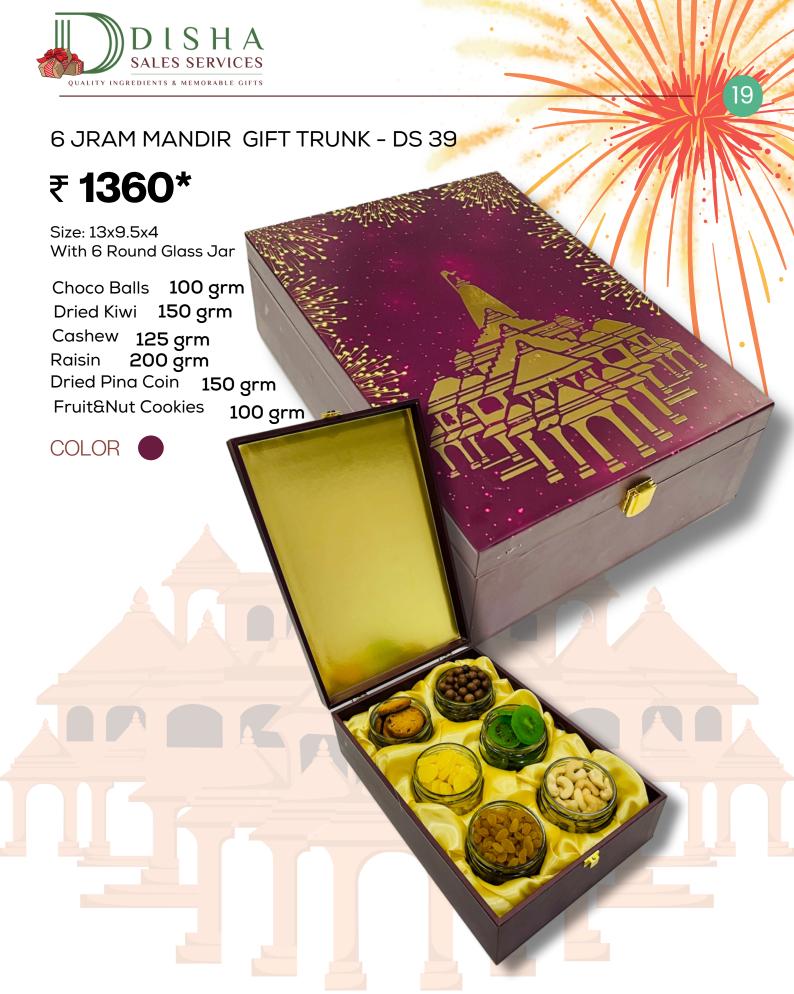

### **₹ 850**\*

Size: 13x5x4

With 3 Round Glass Jar

Dry Fruit Chevdo 150 grm

Cashew 125 grm

Fruit&Nut Cookies 100 grm

COLOR

3 JAR GIFT TRUNK - DS 12

**₹820\*** 

Size: 13x5x4

With 3 Round Glass Jar

Choco Balls 150 grm Pistachio 125 grm Fruit&Nut Cookies 100 grm

- \*Including a designed sticker on cap
- \*Transparent Heat Shrink Wrap &
- \*Personalized Diwali Wishes Card with your company logo, subject to order timing