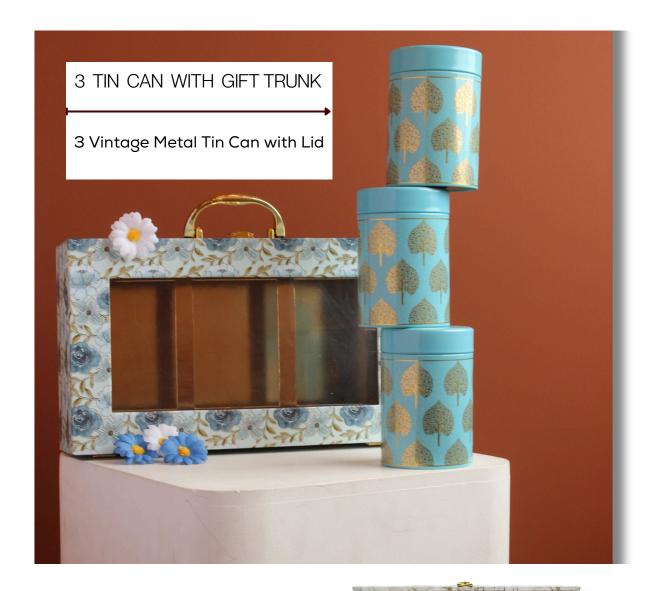

### **₹ 850**\*

Size: 13x5x4

With 3 Round Glass Jar

Dry Fruit Chevdo 150 grm

Cashew 125 grm

Fruit&Nut Cookies 100 grm

COLOR

3 JAR GIFT TRUNK - DS 12

**₹820\*** 

Size: 13x5x4

With 3 Round Glass Jar

Choco Balls 150 grm Pistachio 125 grm Fruit&Nut Cookies 100 grm

- \*Including a designed sticker on cap
- \*Transparent Heat Shrink Wrap &
- \*Personalized Diwali Wishes Card with your company logo, subject to order timing