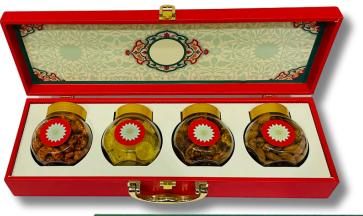

### ₹ **1325**\*

Size: Size: 13x9.5x4 With 5 Round Glass Jar

Almond 150 grm
Dried Pina Coin 150 grm
Raisin 200 grm
Black Pepper Cashew 125 grm
Granola Mix 125 grm

COLOR

5 JAR GIFT TRUNK - DS 36

### **₹ 1270\***

Size: 13x9.5x4

With 5 Round Glass Jar

Choco Balls 150 grm
Raisin 200 grm
Salted Cashew 125 grm
Dried Kiwi 150 grm
Fruit&Nut Cookies 100 grm

- \*Including a designed sticker on cap
- \*Transparent Heat Shrink Wrap &
- \*Personalized Diwali Wishes Card with your company logo, subject to order timing