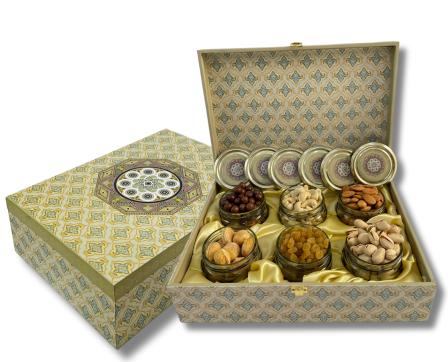

DS 16

₹ 1160\*

Almond 200 grm Pistachio 150 grm Kismis 225 grm

**COLOR** 

Cashew 200 grm Almond 200 grm Pistachio 150 grm

- \*Including a designed sticker on cap
- \*Transparent Heat Shrink Wrap &
- \*Personalized Diwali Wishes Card with your company logo, subject to order timing