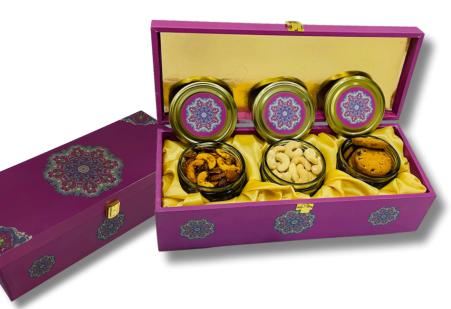

### **₹ 850**\*

Size: 13x5x4

With 3 Round Glass Jar

Dry Fruit Chevdo 150 grm

Cashew 125 grm

Fruit&Nut Cookies 100 grm

COLOR

3 JAR GIFT TRUNK - DS 12

**₹820\*** 

Size: 13x5x4

With 3 Round Glass Jar

Choco Balls 150 grm Pistachio 125 grm Fruit&Nut Cookies 100 grm

- \*Including a designed sticker on cap
- \*Transparent Heat Shrink Wrap &
- \*Personalized Diwali Wishes Card with your company logo, subject to order timing