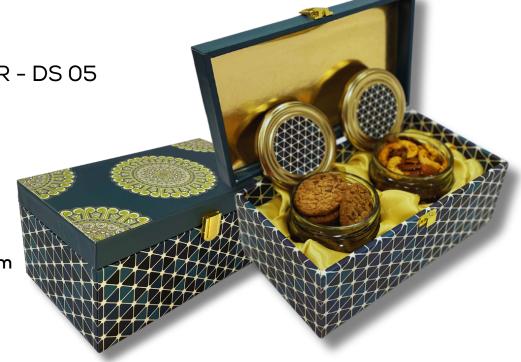

### ₹ **580**\*

Size: 9.5x5x4

With 2 Round Glass Jar

Red Chilly Cashew 125 grm

Choco Balls 100 grm

**COLOR** 

2 JAR OPEN HAMPER - DS 05

₹ 580\*

Size: 9.5x5x4

With 2 Round Glass Jar

Choco Cookies 100 grm
Dry Fruit Chevdo 150 grm

- \*Including a designed sticker on cap
- \*Transparent Heat Shrink Wrap &
- \*Personalized Diwali Wishes Card with your company logo, subject to order timing