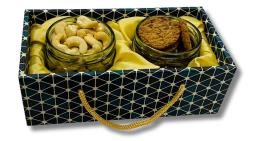

Size: 9x5x3.5

With 2 Round Glass Jar

Salted Cashew 125 grm Choco Cookies 100 grm

COLOR

2 JAR OPEN HAMPER - DS 02

₹ **450**\*

Size: 9x5x3.5

With 2 Round Glass Jar