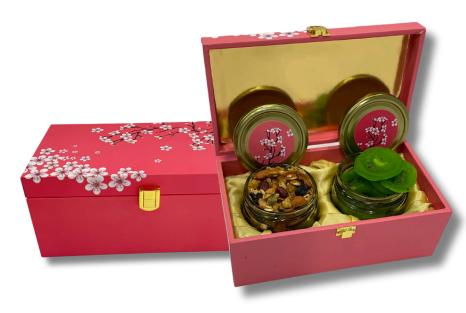

### ₹ 515\*

Size: 9.5x5x4

With 2 Round Glass Jar

Granola Mix 125 grm
Dried Kiwi 150 grm

COLOR

2 JAR OPEN HAMPER - DS 07

₹ **530**\*

Size: 9.5x5x4

With 2 Round Glass Jar

Black Pepper Cashew 125 grm

Kismis 100 grm

- \*Transparent Heat Shrink Wrap &
- \*Personalized Diwali Wishes Card with your company logo, subject to order timing

3 JAR OPEN HAMPER - DS 09