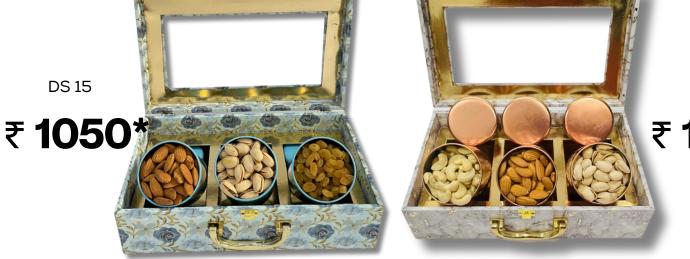

#### 2 JAR OPEN HAMPER - DS 01

₹ **450**\*

Size: 9x5x3.5

With 2 Round Glass Jar

Almond 125 grm Kismis 100 grm

COLOR

2 JAR OPEN HAMPER - DS 03

₹ 500\*

Size: 9x5x3.5

With 2 Round Glass Jar

Salted Cashew 125 grm Choco Cookies 100 grm

COLOR

2 JAR OPEN HAMPER - DS 02

₹ **450**\*

Size: 9x5x3.5

With 2 Round Glass Jar