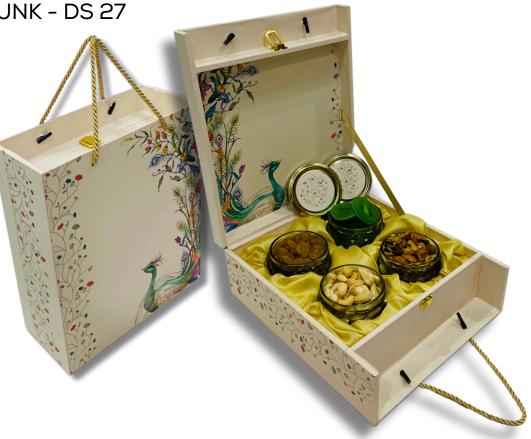

4 JAR HAMPER TRUNK - DS 27

### **₹ 1100\***

Size: 9.5x9.5x4 With 4 Round Glass Jar

Dried Kiwi 150 grm Granola Mix 125 grm Cashew 125 grm Raisin 200 grm

COLOR

4 JAR HAMPER TRUNK - DS 28