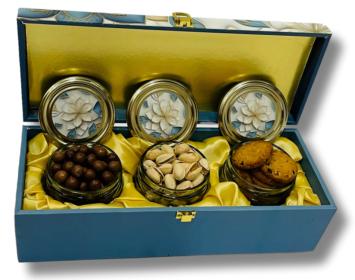

### ₹ 810\*

Size: 13x5x4

With 3 Round Glass Jar

Almond 150 grm

Granola Mix 125 grm

Raisin 200 grm

COLOR

3 JAR GIFT TRUNK - DS 14

**₹880\*** 

Size: 13x5x4

With 3 Round Glass Jar

Pistachio 125 grm

Red Chilly Cashew 125 grm

Kismis 200 grm

- \*Including a designed sticker on cap
- \*Transparent Heat Shrink Wrap &
- \*Personalized Diwali Wishes Card with your company logo, subject to order timing