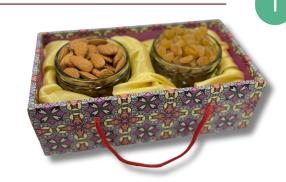

#### 2 JAR OPEN HAMPER - DS 01

₹ **450**\*

Size: 9x5x3.5

With 2 Round Glass Jar

Almond 125 grm Kismis 100 grm

COLOR

2 JAR OPEN HAMPER - DS 03

₹ 500\*