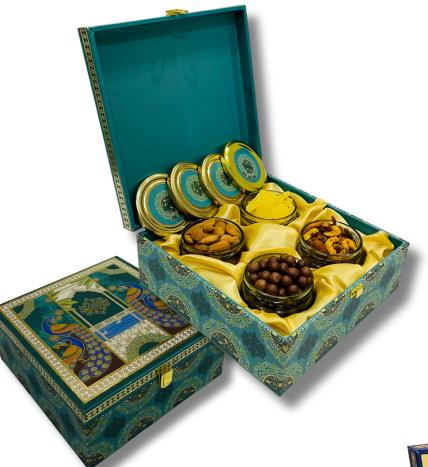

### **₹ 1160\***

Size: 9.5x9.5x4

With 4 Round Glass Jar

Dried Pina Coin 150 grm 150 grm Dry Fruit Chevdo 150 grm Choco Balls Almond 150 grm

COLOR

4 JAR GIFT TRUNK - DS 26

₹ 850\*

Size: 9.5x9.5x4 With 4 Round Glass Jar

Dry Fruit Chevdo 150 grm Salted Cashew 125 grm Raisin 200 grm Choco Cookies 100 grm

- \*Transparent Heat Shrink Wrap &
- \*Personalized Diwali Wishes Card with your company logo, subject to order timing