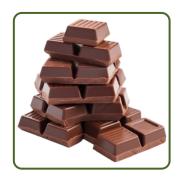

### ₹ **1335**\*

Size: 17x9x2.75 With 2 Transparent Acrylic Case with Lid + 12 Bites Cavity

Almond 125 grm
Salted Cashew 125 grm
Square Chocolate 12 pcs.

- \*Transparent Heat Shrink Wrap &
- \*Personalized Diwali Wishes Card with your company logo, subject to order timing