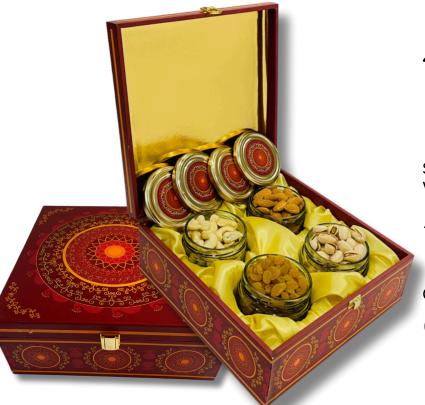

\*Personalized Diwali Wishes Card with your company logo, subject to order timing



### ₹ 810\*

Size: 13x5x4

With 3 Round Glass Jar

Almond 150 grm

Granola Mix 125 grm

Raisin 200 grm

COLOR







3 JAR GIFT TRUNK - DS 14

**₹880\*** 

Size: 13x5x4

With 3 Round Glass Jar

Pistachio 125 grm

Red Chilly Cashew 125 grm

Kismis 200 grm



- \*Including a designed sticker on cap
- \*Transparent Heat Shrink Wrap &
- \*Personalized Diwali Wishes Card with your company logo, subject to order timing





DS 16

₹ 1160\*

Almond 200 grm Pistachio 150 grm Kismis 225 grm

**COLOR** 



Cashew 200 grm Almond 200 grm Pistachio 150 grm



- \*Including a designed sticker on cap
- \*Transparent Heat Shrink Wrap &
- \*Personalized Diwali Wishes Card with your company logo, subject to order timing





₹ **1225**\*

Size: 9.5x9.5x4

With 4 Round Glass Jar

Almond 150 grm
Pistachio 125 grm
Raisin 200 grm
Cashew 200 grm

COLOR



4 JAR GIFT TRUNK - DS 18

₹ **1215**\*

Size: 9.5x9.5x4

With 4 Round Glass Jar

Salted Cashew 125 grm
Black Pepper Cashew 125 grm
Cashew 125 grm
Red Chilly Cashew 125 grm





- \*Including a designed sticker on cap
- \*Transparent Heat Shrink Wrap &
- \*Personalized Diwali Wishes Card with your company logo, subject to order timing





4 JAR GIFT TRUNK - DS 19

**₹ 1125\*** 

Size: 9.5x9.5x4

With 4 Round Glass Jar

Salted Cashew 125 grm
Dry Fruit Chevdo 150 grm
Dried Kiwi 150 grm
Granola Mix 125 grm

COLOR



4 JAR GIFT TRUNK - DS 20

**₹ 1100\*** 

Size: 9.5x9.5x4 With 4 Round Glass Jar

Almond 150 grm
Choco Balls 125 grm
Raisin 200 grm
Cashew 125 grm