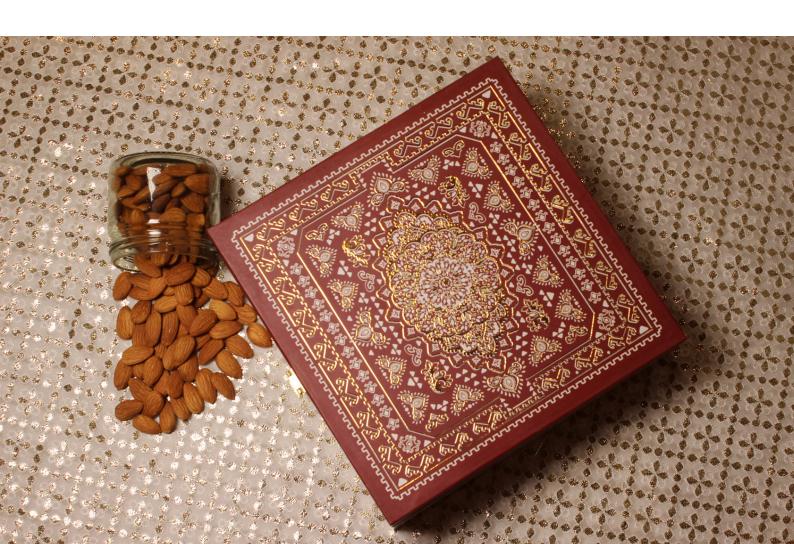

#### 2 JAR OPEN HAMPER - DS 01

₹ **450**\*

Size: 9x5x3.5

With 2 Round Glass Jar

Almond 125 grm Kismis 100 grm

COLOR

2 JAR OPEN HAMPER - DS 03

₹ 500\*