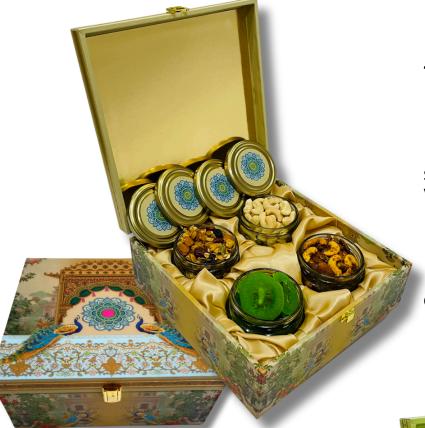

DS 16

₹ 1160\*

Almond 200 grm Pistachio 150 grm Kismis 225 grm

**COLOR** 

Cashew 200 grm Almond 200 grm Pistachio 150 grm

- \*Including a designed sticker on cap
- \*Transparent Heat Shrink Wrap &
- \*Personalized Diwali Wishes Card with your company logo, subject to order timing

₹ **1225**\*

Size: 9.5x9.5x4

With 4 Round Glass Jar

Almond 150 grm
Pistachio 125 grm
Raisin 200 grm
Cashew 200 grm

COLOR

4 JAR GIFT TRUNK - DS 18

₹ **1215**\*

Size: 9.5x9.5x4