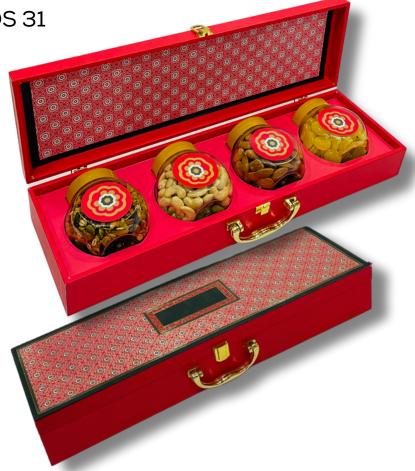

#### 4 JAR VINTAGE BOX - DS 29

### **₹ 1080\***

Size: 18x5.5x2.75 With 4 Pet Jar

Red Chilly Cashew 100 grm
Dried Pina Coin 125 grm
Dry Fruit Chevdo 125 grm
Almond 100 grm

COLOR

4 JAR VINTAGE BOX - DS 30